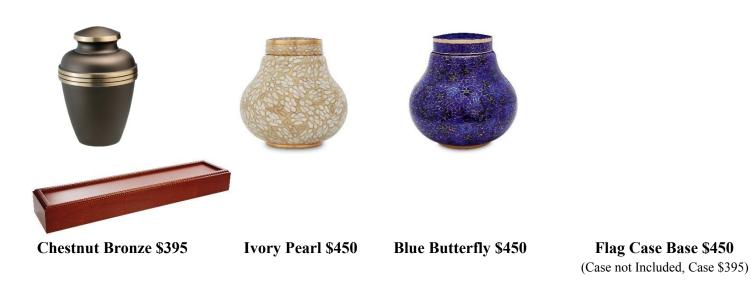

#### The following Urns are Included in the Package: A savings of up to \$475 for you.

Basic Urn \$225

All honorably discharged veterans from active duty service are entitled to burial at a National Cemetery. The Veterans Cemetery Administration will include the grave, the opening and headstone at no charge. This includes the veteran and their spouse.